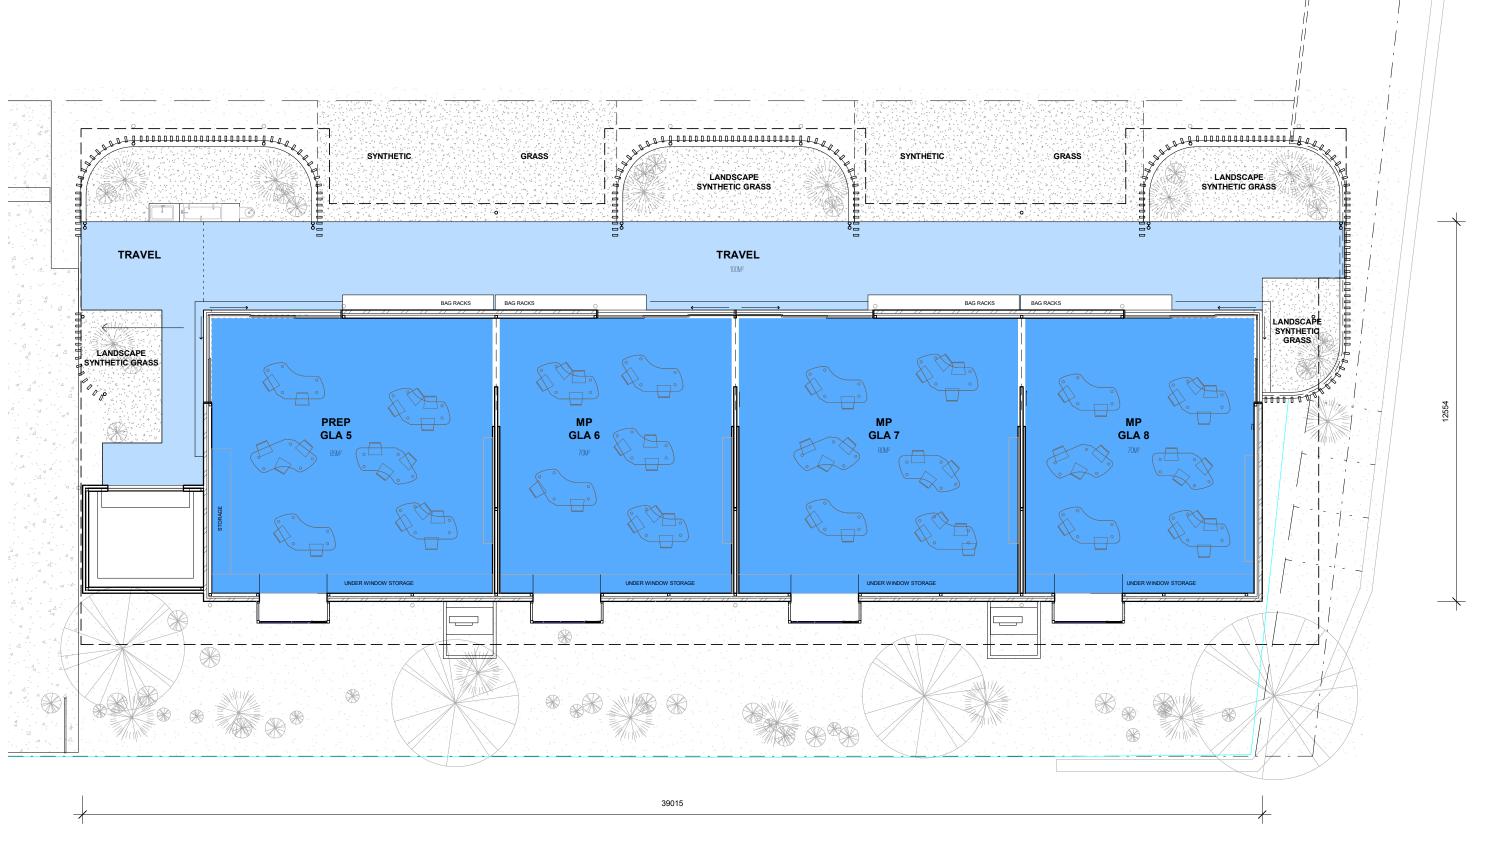

**CLASSROOM FLOOR PLAN** 

0 1

0 1 2

CLIENT

ALL SAINTS PRIMARY SCHOOL BOONAH

|       | BA   | <b>ARCHITECTS</b>   |
|-------|------|---------------------|
| BRUNO | ALAH | HAKONE ARCHITECTS   |
|       |      | INSPIRING COMMUNITY |